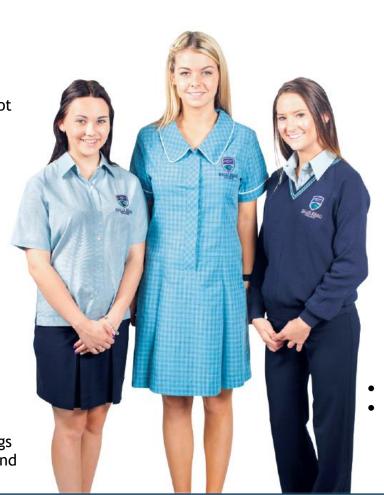

#### SHIRT

- College shirt only.
- House or sports shirts are not acceptable.

#### SKORT

- College skort only.
- Mid-thigh length.

#### DRESS

- College dress only.
- Mid-thigh length.

# **STOCKINGS**

Black, white or navy stockings can be worn under dresses and skirts.

# **SKIRT**

- College skirt only.
- Mid-thigh length.
- No lycra or slits on sides.