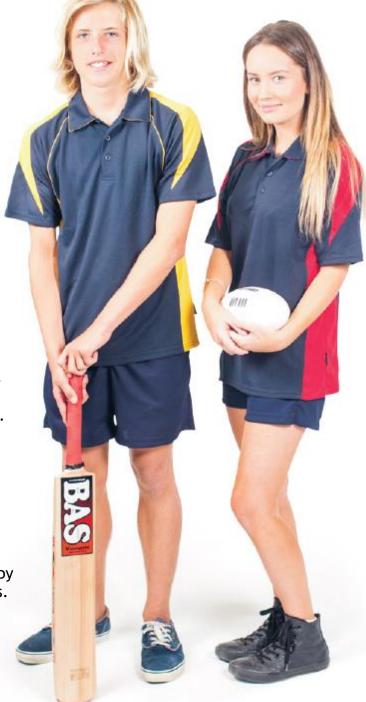

## SHIRT

• College shirt or College house shirt.

# **SHORTS**

- College shorts or house shorts only.
- Shorts may be worn by both male and female students.

### **SHORTS**

- College shorts or College sports shorts.
- College shorts may be worn by both male and female students.
- Female students may also wear the College skirt, skort or dress.